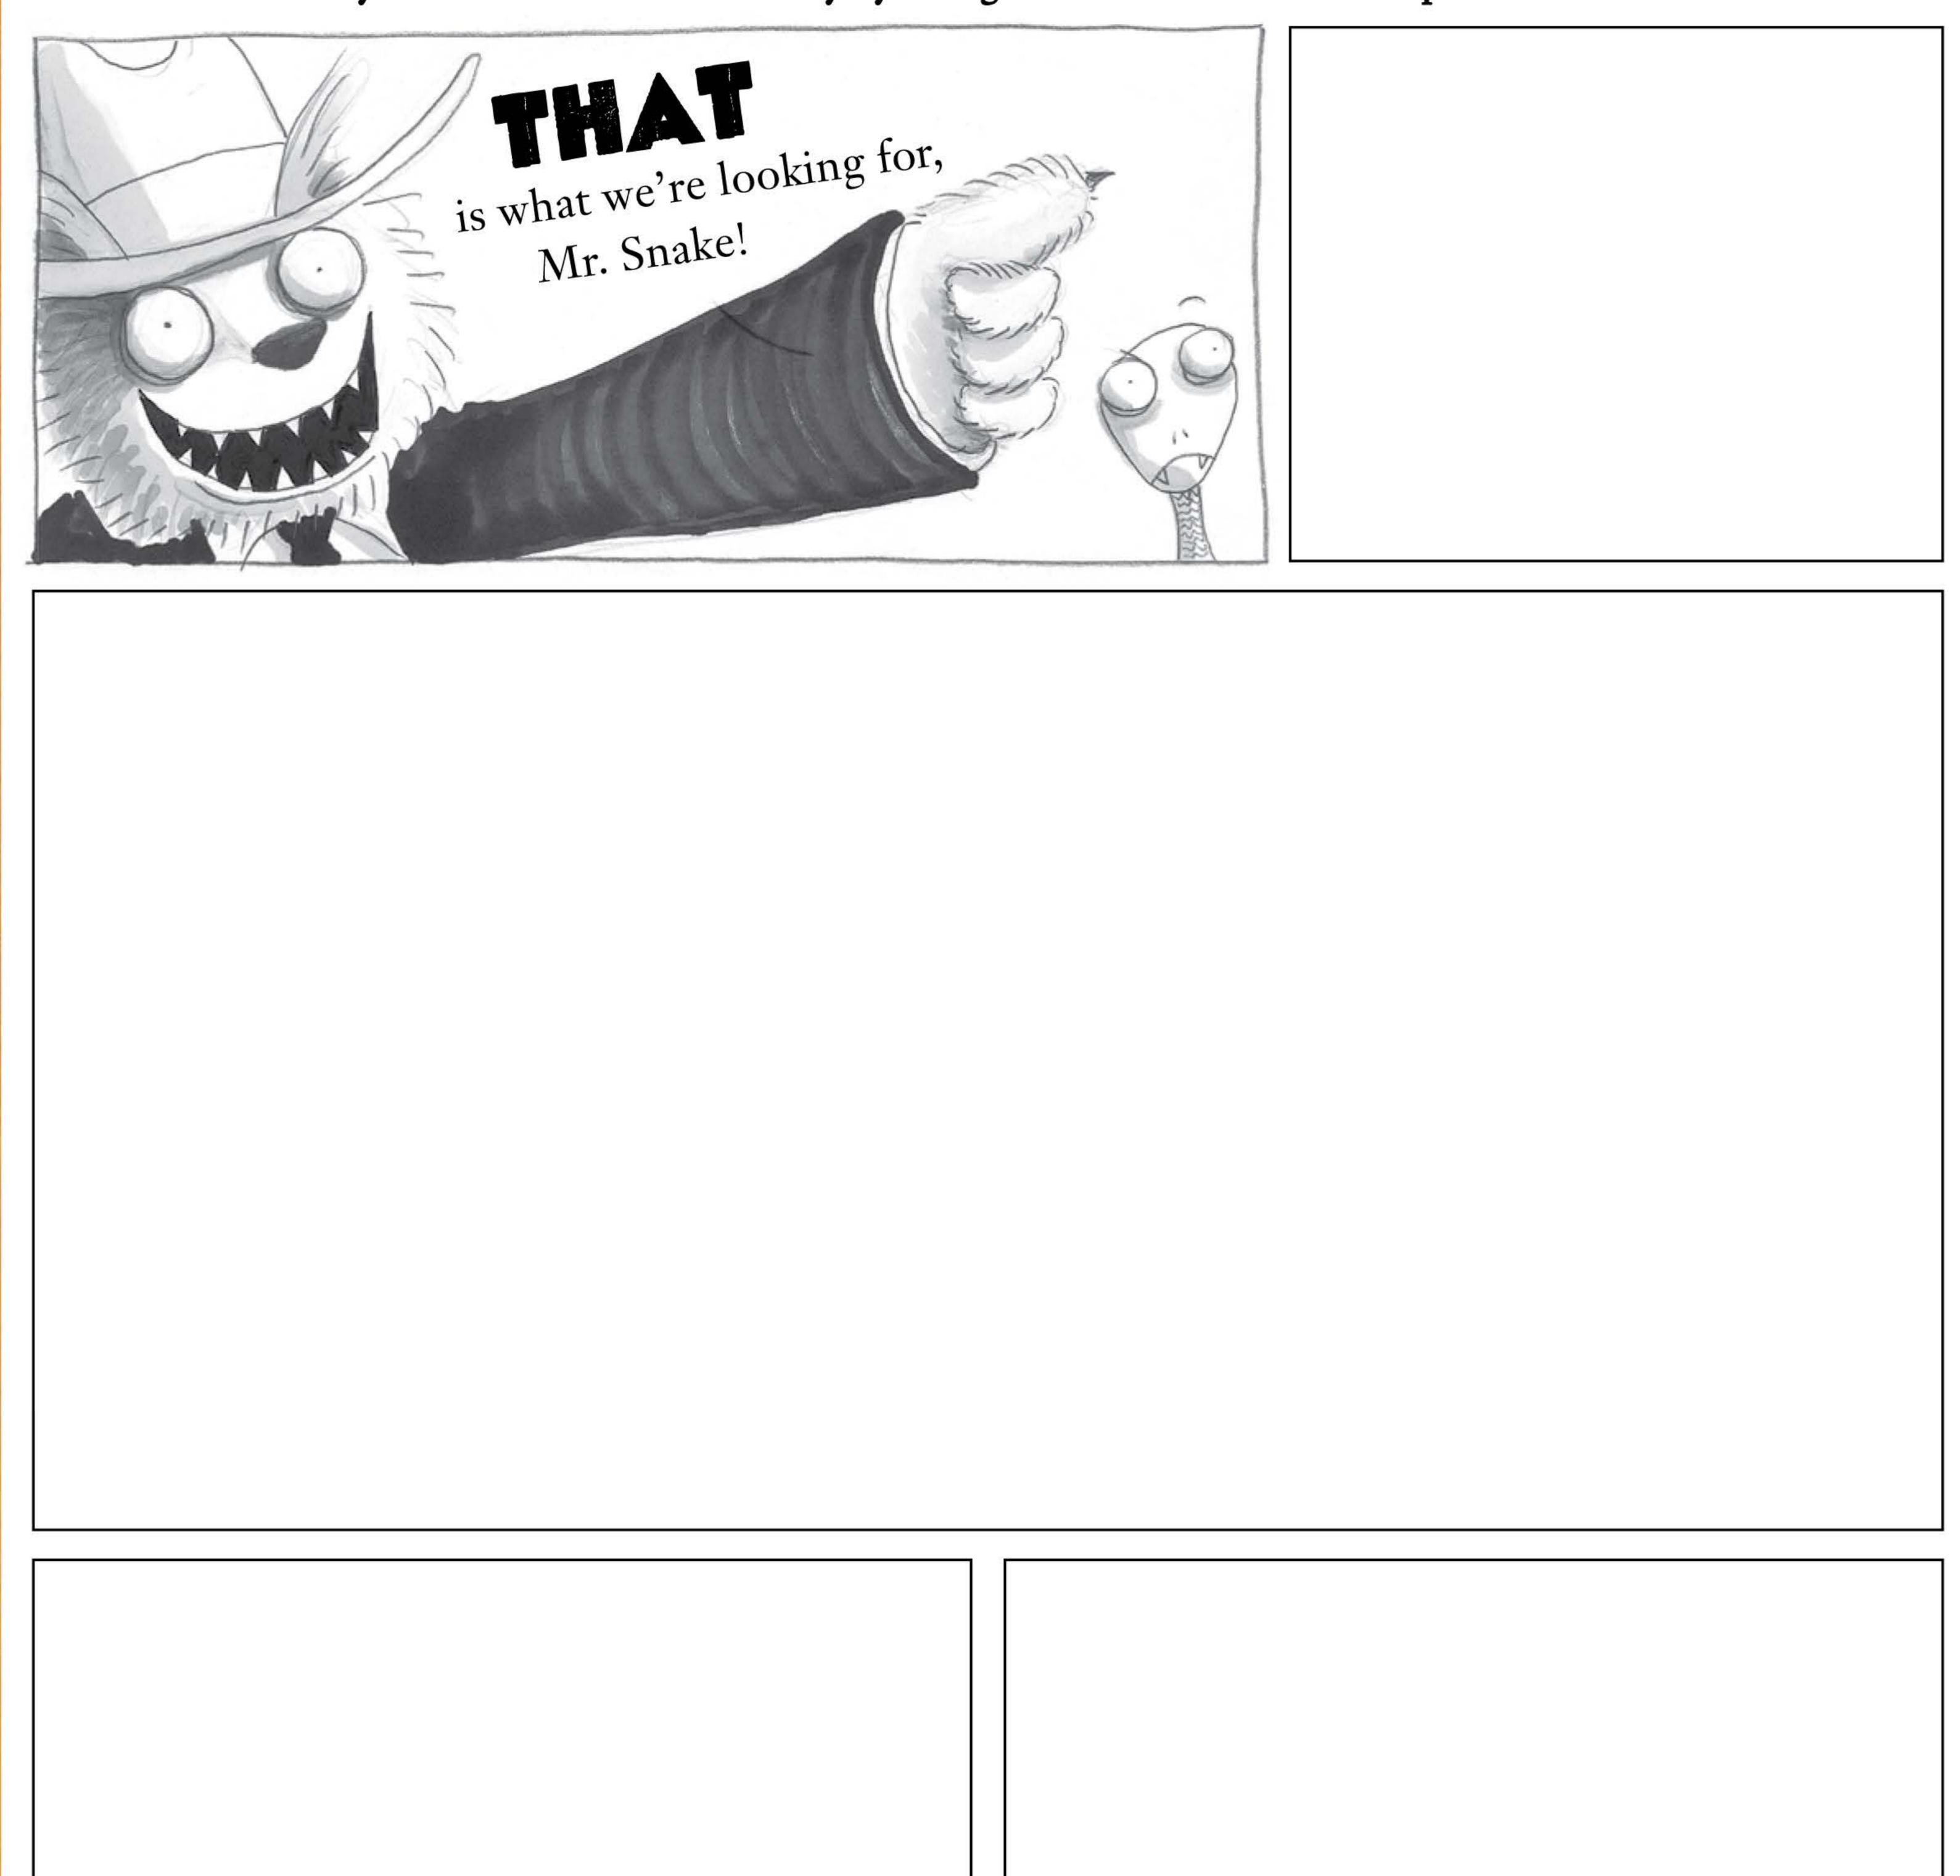

### STORY STARTER

Pssst! Hey, you! Here's the beginning of a scene from The Bad Guys. What happens next? Create your own version of this story by filling in each blank frame with pictures and words.