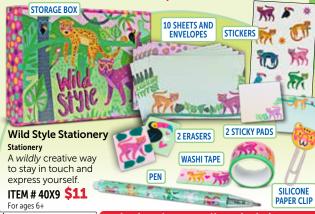

# Must Love

**Activity Book and 2 BFF Necklaces** 

Learn more about your friends! Mash up your likes and dip into your shared interests.

## 2 Necklaces \$10

MARNING: CHOKING HAZARD Small parts. Not for children under 5 years.