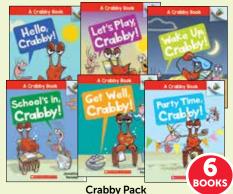

# Celebrate What Makes You Special!

NARWHAL'S

by Jonathan Fenske 48 pages each 6 Full-Color Readers This cranky crab's friends always try to make him smile.

ITEM # 6X9 6 Books \$20 LEX: 290L-420L GRL: H-J DRA: 14-18