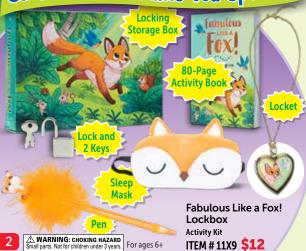

# Must Love

**Activity Book and 2 BFF Necklaces** 

Learn more about your friends! Mash up your likes and dip into your shared interests.

## 2 Necklaces \$10

MARNING: CHOKING HAZARD Small parts. Not for children under 5 years.