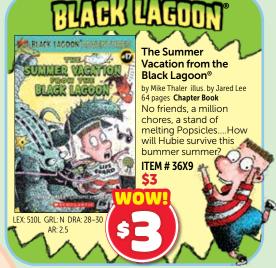

## MORE IN THE SERIES

**Unicorn Diaries 6-Pack** 

LEX: 540L-590L GRL: L-M ITEM # 38X9 6 Books \$25 DRA: 20-24 AR: 2.9-3.1