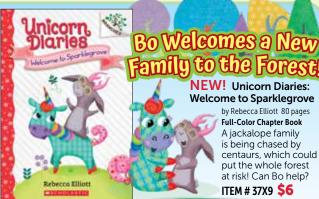

## MORE IN THE SERIES

**Unicorn Diaries 6-Pack** 

LEX: 540L-590L GRL: L-M ITEM # 38X9 6 Books \$25 DRA: 20-24 AR: 2.9-3.1