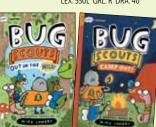

#### **Bug Scouts Pack**

by Mike Lowery 64 pages each 2 Full-Color Illustrated Chapter Books

These eager scouts are ready to explore the outdoors and earn their badges!

ITEM # 4X9 2 Books \$12 LEX: GN440L-GN470L GRL: L-M DRA: 20-24