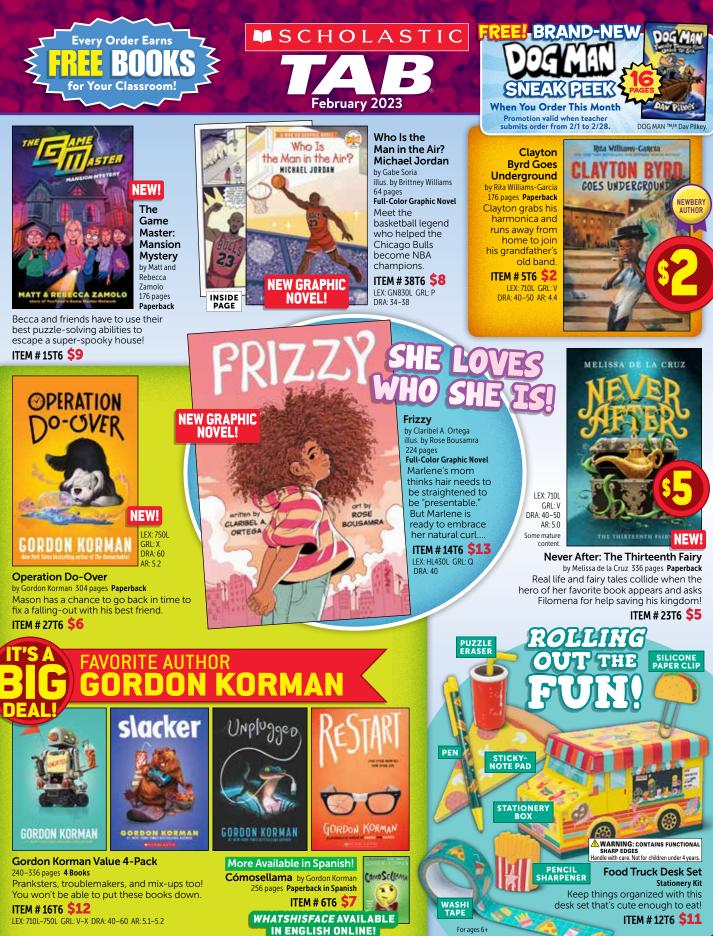

ITEM # 41T6 **\$9** 

ITEM # 35T6 \$8 LEX: 530L GRL: U DRA: 40-50

**NEW GRAPHIC** Winas of Fire: NOVEL! The Graphic Novel, Book Six: Moon **Rising** by Tui T. Sutherland illus. by Mike Holmes 224 pages Full-Color Graphic Novel Moonwatcher can read minds, and she picks up the thoughts COMES WITH of a fellow dragon LOCK AND who may be an 2 KEYS! enemy!

> ITEM # 40T6 **\$13** LEX: GN390L GRL: T DRA: 40-50 AR: 5.3